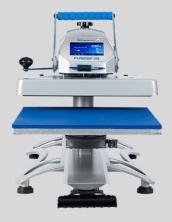

## **Heat Press**

1 color up to full color designs

A custom heat transfer works through a combination of heat and pressure.

Custom heat transfer allows you to print multiple colors at once. The ability to switch out different designs and letters makes it easier to customize individual shirts. The process allows you to use complex designs, including photo replication, that would be more difficult and less photorealistic with custom screen printing. Heat transfers provide better resolution than screen prints, but are less cost-efficient for larger quantities.