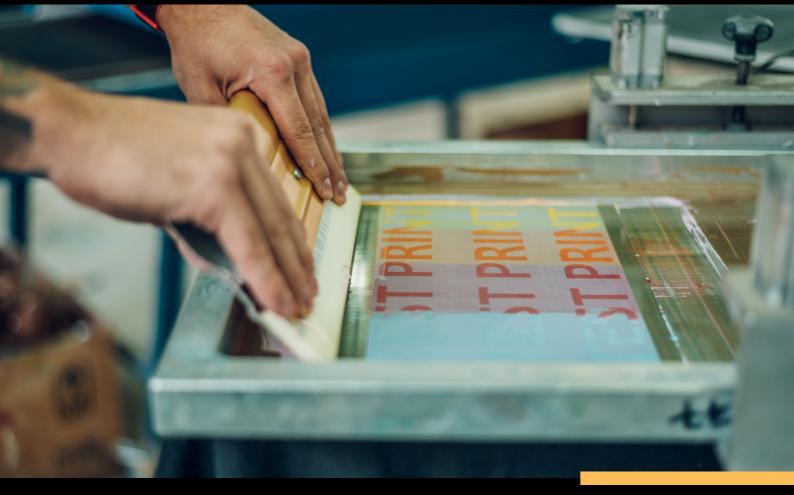

## **Screen Printing**

1 to 8 color designs

Custom screen printing uses a fine screen mesh to make a stencil. Ink is spread over the screen, passing through the mesh to make contact with the underlying fabric.

Only one color can be used per screen, so a multi-colored logo or image needs multiple screens to create a finished product. Custom Tshirt screen printing produces images that maintain their color for a long time, as the ink has permeated the fabric.

Screen printing is best suited for simple designs that use only a few colors. The set-up process is more time-consuming so this process is better when making large numbers of shirts.

Use custom screen printing if: