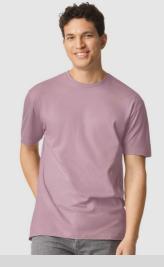

### BELLA + CANVAS 3501CVC - \$10\*

#### Shown in Heather Carolina Blue

- 4.2 oz./yd<sup>2</sup> (US), 7 oz/L yd (CA), 52/48 Airlume combed and ring-spun cotton/polyester Heather are 90/10 Airlume combed and ring-spun cotton/polyester
- Pre-shrunk
- Retail fit
- Unisex sizing
- 2" ribbed cuffs