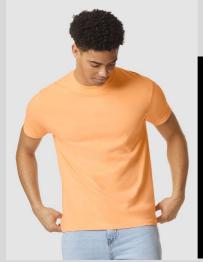

#### COMFORT COLORS 1717 - \$8\*

Shown in Neon Cantaloup

- 6.1 oz./yd<sup>2</sup> (US), 10 oz/L yd (CA), 100% ring-spun cotton
- Garment dyed for that lived in feel and almost no shrinkage at home.
- Soft ring-spun cotton fabric with 100% cotton threads
- Relaxed fit
- Topstitched, classic width, rib collar
- Shoulder to shoulder twill tape

Available