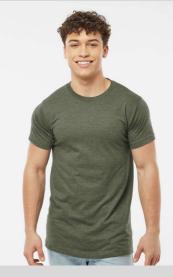

### TULTEX 202 - \$6\*

Shown in Heather Military Green

- 4.5 oz./yd², pre-shrunk 100% ring-spun USA cotton
- Heather Grey is 90/10 ringspun cotton/polyester
- Other Heathers are 50/50 ringspun cotton/polyester
- Reactive-dyed for longer
- lasting colorRibbed crewneck collar
- Back neck tape
- Shoulder-to-shoulder taping