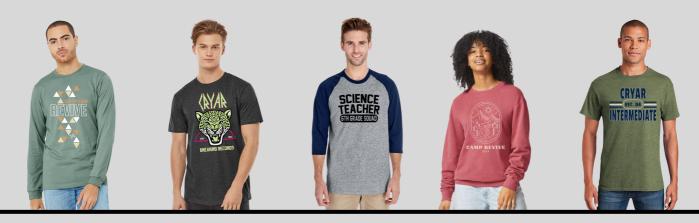

en prints, but are less cost-efficient for larger quantities.



Print Stitch Patches



Uniforms



Full Color Transfers



Use custom heat transfers if:

- You're making a small order, or need to make frequent small orders.
- You need to transfer an intricate image with three or more colors.
- You need to individualize each transfer, such as different numbers and names for team uniforms?.

### PRICING FOR AN ORDER DEPENDS ON 4 KEY FACTORS.

- Quantity of shirts the more you order, the less expensive per shirt
- Brand, style, and color of shirts
- Amount of colors in artwork If you are on a budget, we would suggest doing 1 color printing, or as few colors as possible to save money.
- Amount of print placements (Front, back, sleeve, tag...) Adding more placements does increase the price.



### SCREEN PRINTING PRICE LIST:

| Quantity | # of Colors per Location |        |        |        |         |         |         |         |
|----------|--------------------------|--------|--------|--------|---------|---------|---------|---------|
|          | 1                        | 2      | 3      | 4      | 5       | 6       | 7       | 8       |
| 12-49    | \$6.00                   | \$7.00 | \$8.00 | \$9.00 | \$10.00 | \$11.00 | \$12.00 | \$13.00 |
| 50-99    | \$4.00                   | \$5.00 | \$6.00 | \$7.00 | \$8.00  | \$9.00  | \$10.00 | \$11.00 |
| 100-249  | \$3.50                   | \$4.50 | \$5.50 | \$6.50 | \$7.50  | \$8.50  | \$9.50  | \$10.50 |
| 250-499  | \$3.00                   | \$4.00 | \$5.00 | \$6.00 | \$7.00  | \$8.00  | \$9.00  | \$10.00 |
| 500-999  | \$2