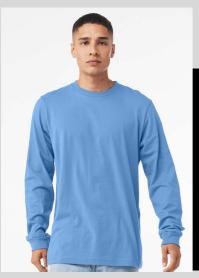

### TULTEX 202 - \$6\*

Shown in Heather Military Green

- 4.5 oz./yd², pre-shrunk 100% ring-spun USA cotton
- Heather Grey is 90/10 ringspun cotton/polyester
- Other Heathers are 50/50 ringspun cotton/polyester
- Reactive-dyed for longer
- lasting colorRibbed crewneck collar
- Back neck tape
- Shoulder-to-shoulder taping