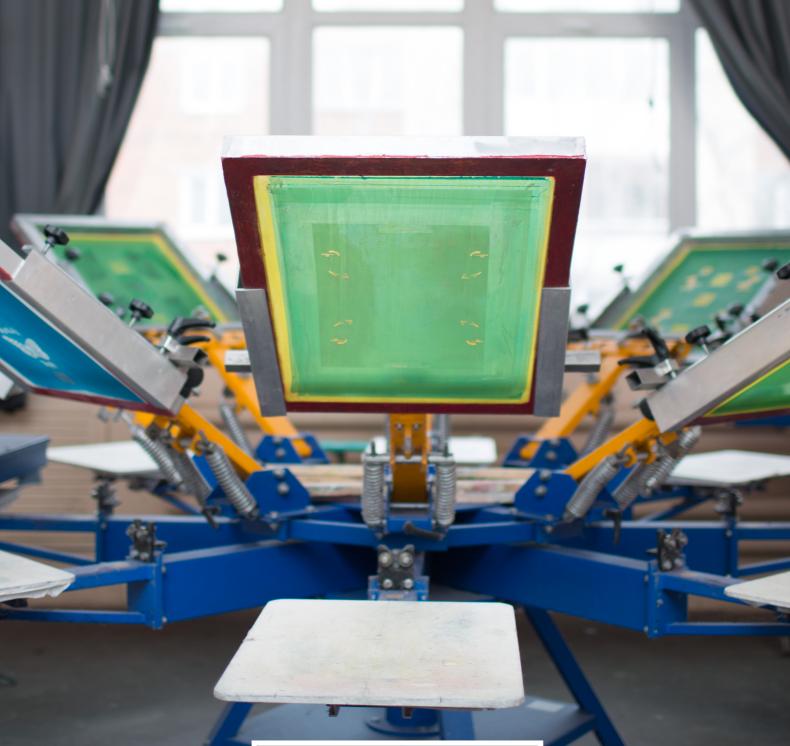

## **Screen Printing**

1 to 8 color designs

Custom screen printing uses a fine screen mesh to make a stencil. Ink is spread over the screen, passing through the mesh to make contact with the underlying fabric.

Only one color can be used per screen, so a multi-colored logo or image needs multiple screens to create a finished product. Custom Tshirt screen printing produces images that maintain their color for a long time, as the ink has permeated the fabric.

Screen printing is best suited for simple designs that use only a few colors. The set-up process is more time-consuming so this process is better when making large numbers of shirts.

Use custom screen printing if: